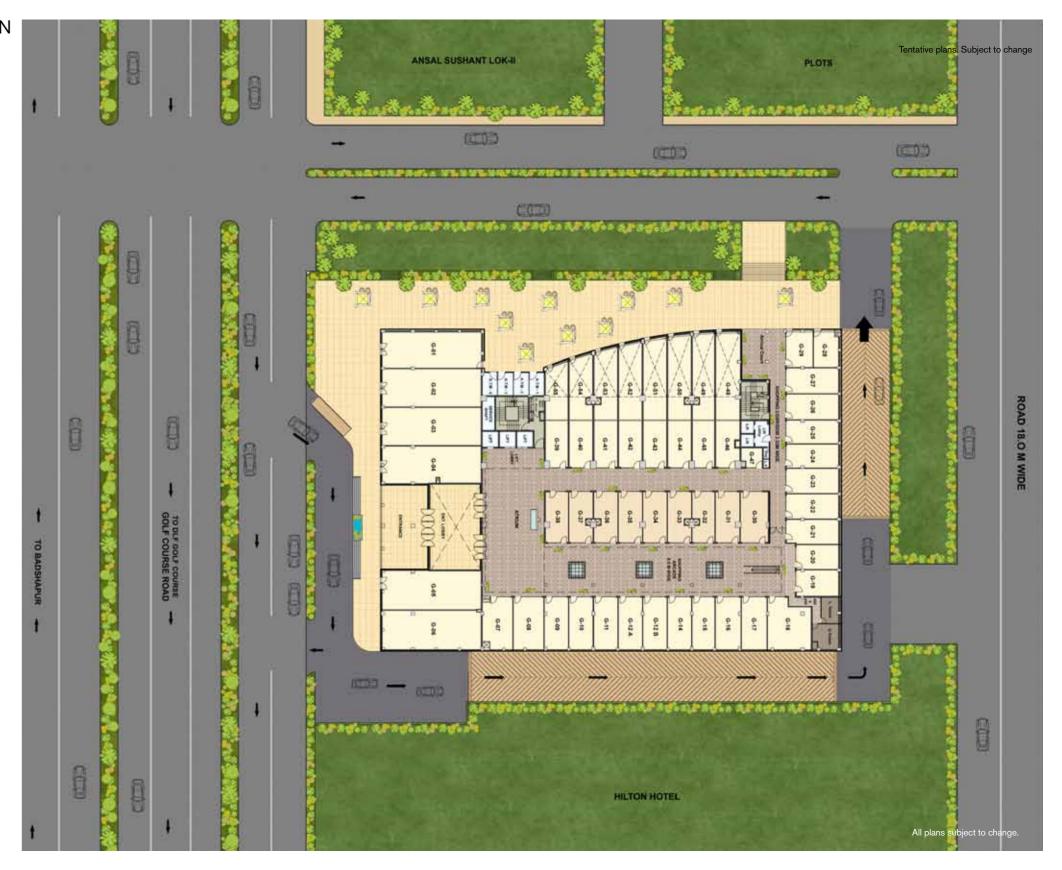

ocation which gives high visible
- Close to premium high end residential and commercial developmen



### RETAIL ARCADE THE ADDRESS

The contemporary and modern shopping arcade spread over several floors provides high visibility and easy circulation for shoppers.

The shops have high visibility due to a two-side open plot which provides visibility from the roads, a wide central courtyard which will be buzzing with people from the affluent neighbourhood driving footfall.

With an international five star hotel next door and proximity to premium residential developments, THE ADDRESS has all the ingredients to become a successful destination. The retail @ THE ADDRESS is set to achieve new benchmarks in shopping in Gurgaon. This will create value to investors and end users.



### SITE PLAN |









### EXQUISITE SHOPPING EXPERIENCE

Shopaholics will enjoy a range of shops containing a plethora of world-famous labels. It's this extraordinary variety and its premium location that will make THE ADDRESS an enjoyable and enriching shopping destination. Get ready to spice up your retail experience.





### RETAIL ARCADE THE ADDRESS

The corner location and its design invites customers and lends high visibility and a refreshing experience to shoppers.

The international design and efficient circulation provide an enviornment for easy browsingand pedestrian movement to drive footfall.



# GROUND FLOOR



### OPULENCE REDEFINED

THE ADDRESS by BAANI is a mix of both the physical and the emotional - functionality exclusivity and indulgence.

Increasingly we live in a world which is t