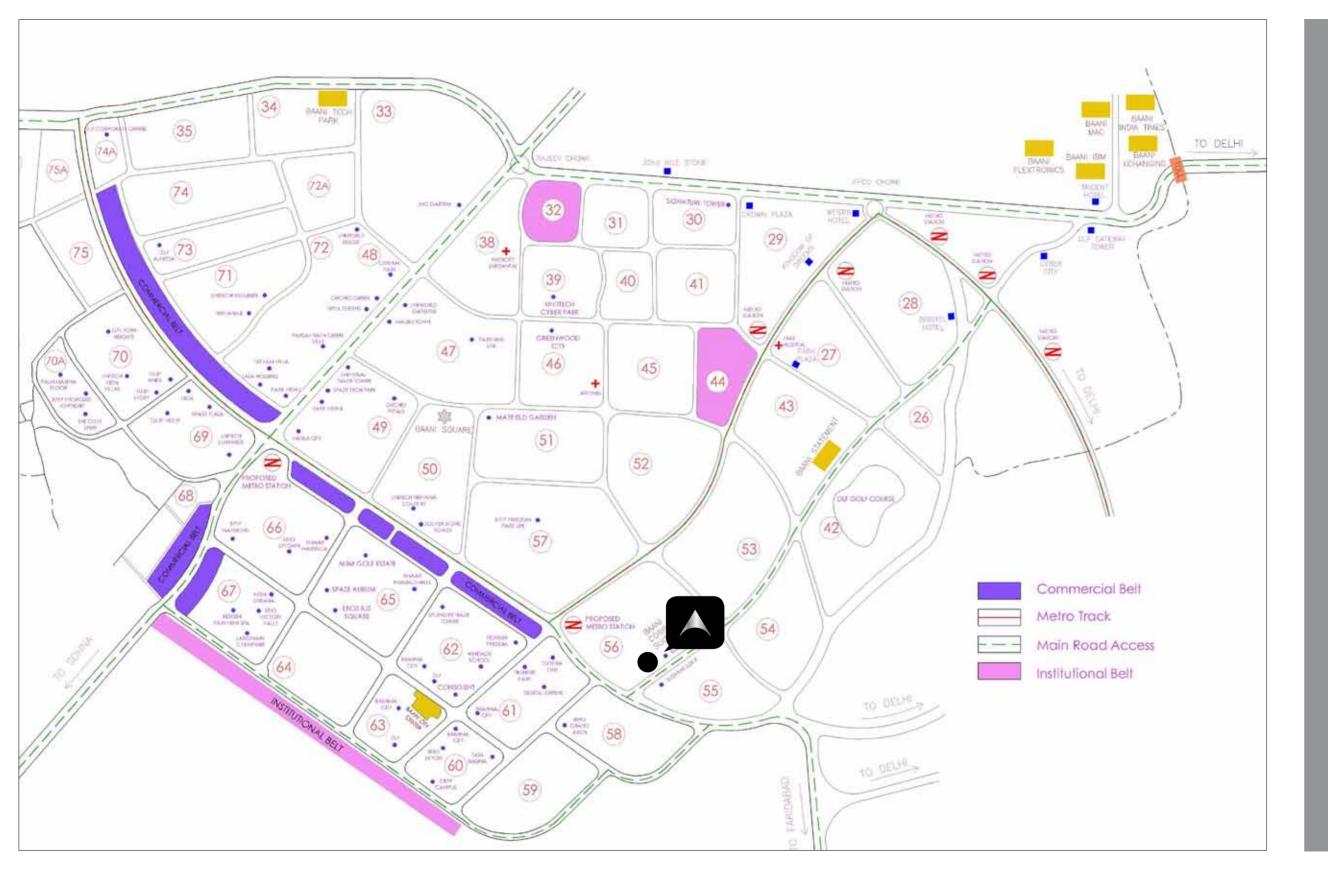

ites are on the above levels.

THE ADDRESS will be the destination that will attract the top retailers and corporates who will be drawn to the destination for its location, upmarket neighbourhood, architecture, cutting edge technology, multi-sensory experience.







### ASPIRE TO BE AT THE ADDRESS

"Fashion is not something that exists in dresses only. Fashion is in the sky, in the buildings we live and work in, fashion has to do with ideas, the way we live."

Baani invites you to experience THE ADDRESS at No. 1Golf Course Road - a modern European straight line design that blends form with functionality. Urban retail arcade blends into an iconic commercial tower. Come to a life with open spaces, double height structures, multi-level shopping, exotic green landscape and roof-top dining.





### INVEST WITH THE ADDRESS

Strategically located in the golden mile of Gurgaon, THE ADDRESS is located on the 90 M wide Golf Course Road. This location is one of the best investment destinations in Gurgaon.

Excellent connectivity with Gurgaon city centre & Delhi, large luxurious developments by the best developers in the country, proximity to all modern amenities and presence on the rapid metro corridor are some of the reasons projects in this region appreciate well. Located in a thriving neighbourhood with premium homes, hospitality, commercial spaces and hospitals, THE ADDRESS is one of the most prestigious addresses to position your business, whether retail, or commercial office.

As India rides the crest of the retail boom, almost all the leading brands of the world are looking