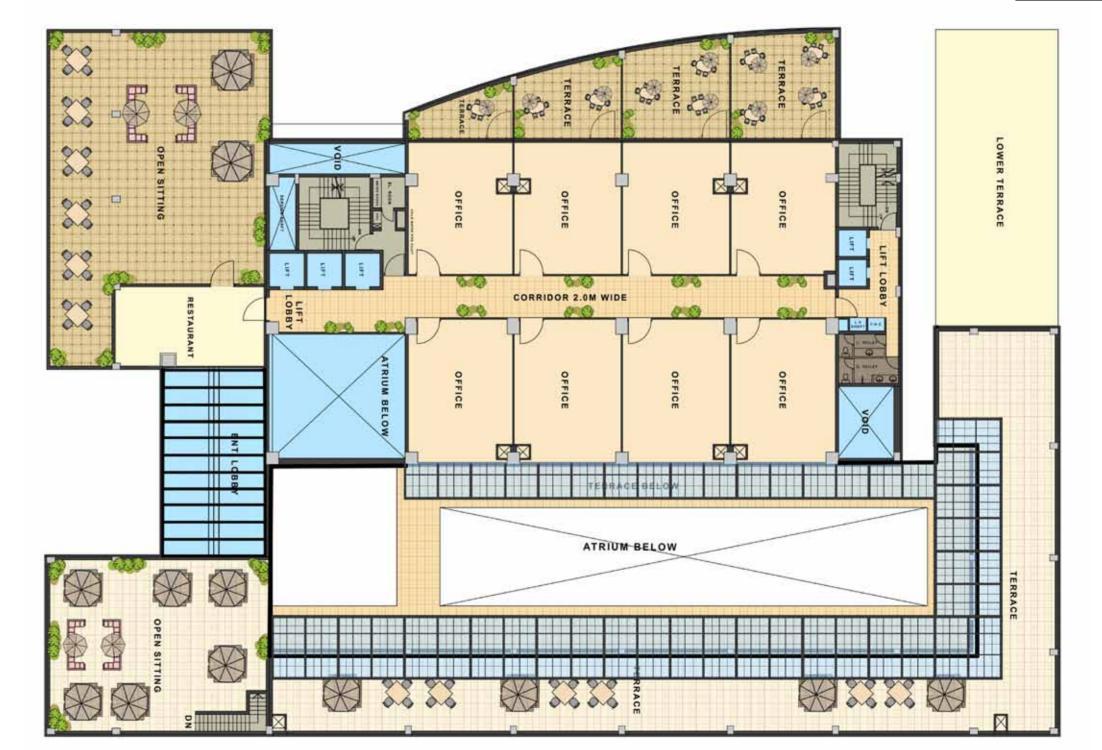

# PREMIUM OFFICE SUITES & MULTIPURPOSE COMMERCIAL SPACES AT THE ADDRESS

### GIVE YOUR BUSINESS A PRIME LAUNCH PAD

A symbol of excellence and spirit of enterprise, THE ADDRESS on No.1 GOLF COURSE ROAD is the perfect launch pad for a modern business. Reserve for your business an office suite in Gurgaon located on the 90M wide main Golf Course Road that mirrors its success. Make a statementwith your address, always staying close to an opportunity, in the commercial heart of Gurgaon. With superior engineering and contemporary design, THE ADDRESS creates an aura of opulence in a strategic location.

These self-contained multipurpose commercial spaces come with a reassuring abundanceof space and amenities. BAANI now brings you office spaces that are a fine balance of the aspirational and the functional together with an address that spells eminence.

### FINEST BUSINESS ADDRESS

THE ADDRESS @ No. 1 Golf Course Road by BAANI is a product of contemporary and space efficient designs that matches with your evolving business. Grade A self contained office spaces that are flexible enough for tomorrow as they are functional for today. At this address power comes with a magnificent city view on one side and the view of the Aravali Hills on the other. It brings to your business the benefits of being located in the central business district. To top it, an inspiring view adds to the perks of working in a modern day professional eco system.