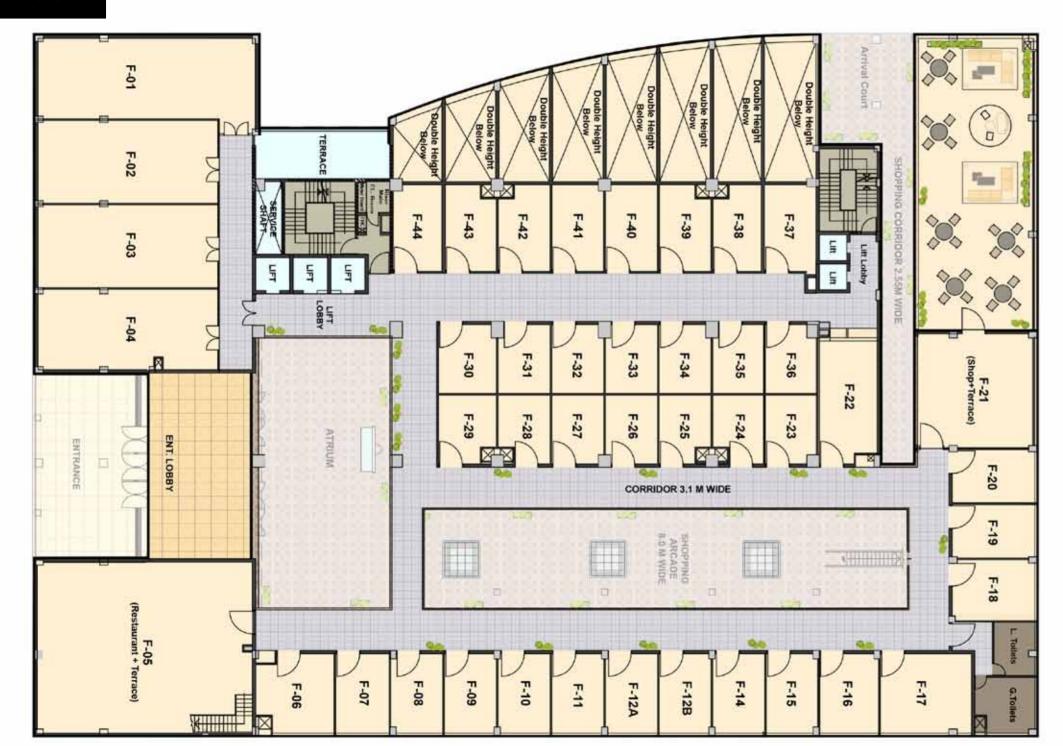

# GROUND FLOOR

### FACILITIES SPECIFICATION OF RETAIL / OFFICES

### RETAIL SHOPS

- Retail Floors- ground, first & restaurants on second floor level.
- Large store fronts and glazing area for retail units.
- Arcade along all retail units.
- Dedicated signage areas for all units as per design.
- Restaurant with terrace dining provided on second floor.